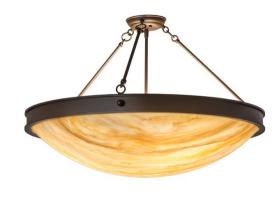

Base Type:: E26

Lens Color:: Travertine Idalight
Lamping Quantity:: 3

Quantity:: 3 Shape:: A19 Wattage:: 60 Family:: Dionne

Other Metal Finish:: <u>Cafe Noir</u>

Offering an elegant look for any interiors, this stunning ceiling fixture features a Travertine Idalight diffuser, which is enhanced with a rugged frame and hardware featured in a Cafe Noir finish for an old world look. This fixture is ideal for hallways, living spaces and other rooms in both residential and commercial environments. Dionne is handcrafted by artisans in Upstate New York, in the USA. Options include dimmable energy efficient lamping such as LED, as well as custom sizes, styles and colors. The ceiling fixture is UL and cUL listed for damp and dry locations.