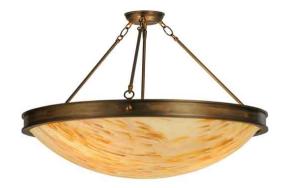

## **ADDITIONAL INFORMATION**

**Availability::** Custom Crafted In Yorkville, New York Please Allow 56 Days

Dimensions and Weight Item Width or Depth:: 30" Length Item Weight: 20 lbs.

Base Type:: E26
Lens Color:: <u>Travertine Acrylic</u>

Lamping Quantity:: 3
Shape:: A19
Wattage:: 60

Other Family:: Dionne
Metal Finish:: Antique Copper

Offering an elegant look for any interiors, this stunning ceiling fixture features a Travertine Idalight shade, which is enhanced with a frame and hardware offered in an Antique Copper finish for a classic look. This fixture is ideal for illuminating hallways, living spaces and other rooms in both residential and commercial environments. Dionne is handcrafted by highly skilled artisans in Upstate New York. Options include dimmable energy efficient lamping, as well as custom sizes, styles and colors. The 30-inch wide fixture is UL and cUL listed for dry and damp locations.