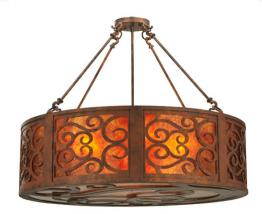

## **30"W DEAN INVERTED PENDANT | 129145**

Base Type:: E26

Lens Color:: Amber Mica
Lamping Quantity:: 4

Shape:: 419
Wattage:: 100
Family:: Dean

Other Metal Finish:: Antique Rust

A touch of warm opulence is blended with elegant scroll-like styling. The Dean Pendant offers a lovely transitional style, which is handcrafted with decorative accents and hardware featured in a stunning Antique Rust finish. The fixture integrates an Amber Mica diffuser, which is enhanced with beautiful ambient illumination. Custom crafted in the USA, this fixture is available in custom sizes, styles, colors and dimmable energy efficient lamping such as LED. The 30-inch pendant is UL and cUL listed for damp and dry locations.