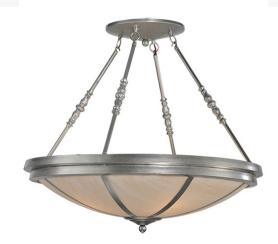

## **30"W COMMERCE SEMI-FLUSHMOUNT | 114905**

Lens Color:: Whitestone Idalight

Quantity:: 4 Shape:: A19 Wattage:: 60

Family:: <u>Commerce</u> Metal Finish:: <u>Nickel</u>

Bring a stunning transitional look into your home or commercial space. Designed with a cool contemporary Fleshtone Idalight diffuser enhanced with handsome Nickel powdercoated hardware. Perfect for ambient illumination in living rooms, lobbies, conference rooms and other residential and commercial spaces. Handmade in the USA. Custom styles, sizes and designs available. Energy efficient lamping options such as LED are offered. UL and cUL listed for dry and damp locations.