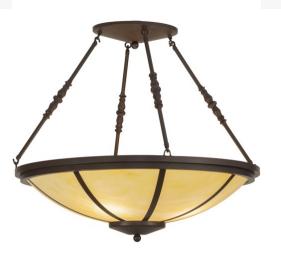

## 30"W COMMERCE LED SEMI-FLUSHMOUNT | 146575

## **ADDITIONAL INFORMATION**

Dimensions and Weight

Lamping

Other

Availability:: <u>Custom Crafted In Yorkville,</u> <u>New York Please Allow 56 Days</u> Item Maximum Height:: <u>27</u>" Item Length or Square:: <u>30" Length</u> Item Width or Depth:: <u>30" Width</u> Item Weight:: <u>25 lbs.</u> Base Type:: <u>E26</u> Lens Color:: <u>Botticino Idalight</u> Quantity:: <u>4</u> Shape:: <u>A19</u> Wattage:: <u>60</u> Family:: <u>Commerce</u> Metal Finish:: <u>Cafe Noir</u>

A warm transitional look for residential and commercial spaces. Designed with a contemporary Botticino Idalight shade and topped with a Crystal Idalight diffuser, enhance with Cafe Noir finished hardware. Custom crafted by artisans in the USA in Upstate New York. Efficient LEDs deliver outstanding energy savings, high quality light and long lamp life.