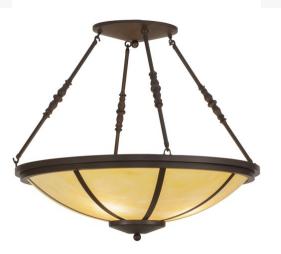

## 30"W COMMERCE LED SEMI-FLUSHMOUNT | 146575

## **ADDITIONAL INFORMATION**

Dimensions and Weight

Lamping

Other

Availability:: Custom Crafted In Yorkville, New York Please Allow 35 Days Item Maximum Height:: 27" Item Length or Square:: 30" Length Item Width or Depth:: 30" Width Item Weight:: 25 lbs. Base Type:: E26 Lens Color:: Botticino Idalight Quantity:: 4 Shape:: A19 Wattage:: 60 Family:: Commerce Metal Finish:: Cafe Noir

A warm transitional look for residential and commercial spaces. Designed with a contemporary Botticino Idalight shade and topped with a Crystal Idalight diffuser, enhance with Cafe Noir finished hardware. Custom crafted by artisans in the USA in Upstate New York. Efficient LEDs deliver outstanding energy savings, high quality light and long lamp life.