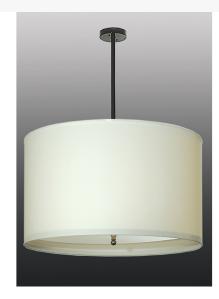

## 30"W CILINDRO WHITE TEXTRENE PENDANT | 19304

## **ADDITIONAL INFORMATION**

**Availability::** Custom Crafted In Yorkville, New York Please Allow 56 Days

Item Minimum Height:: 39"
Item Maximum Height:: 39"
Item Length or Depth:: 30" Depth

Item Length or Square:: 30" Length
Item Width or Depth:: 30" Width

Item Weight:: 18 lbs.
Base Type:: E26

Quantity:: 4 Wattage:: 100 Family:: <u>Cilindro</u> Metal Finish:: <u>Nickel</u>

Dimensions and Weight

Lamping

Other

Add drama to a foyer, lobby or space with this clean transitional understated pendant. The pendant features an architecturally styled fabric shade, complemented with a Brushed Nickel finish. Handcrafted in the USA by artisans.