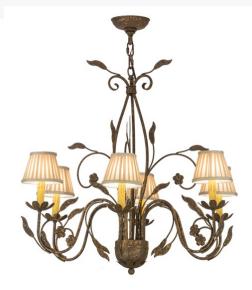

## **30"W BORDEAUX 6 LT CHANDELIER | 154148**

Offering a luxurious charm and elegance. Bordeaux features an elaborate design with 6 Ivory faux candlelights crowned with Cream Pleated Silk Shades. The shades are perched on floral bobeches embraced by curved metal arms with leaf accents in a stunning Pompeii Gold finish. Overall height ranges from 31 to 78 inches as the chain length can be easily adjusted in the field to accommodate your specific lighting application needs. Handcrafted in our 180,000 square foot manufacturing facility in Yorkville, New York. Fixture designs, metal finishes and sizes can be customized. UL and cUL listed for dry and damp locations however we do not recommend installing it in spaces that experience a large amount of moisture due to the fabric shades.