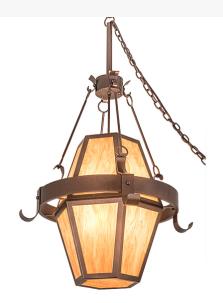

Base Type:: E26

Lens Color:: Ambra Siena Idalight

Lamping

Quantity:: 8

Shape:: A19 Wattage:: 60

Other

Family:: Bonanza
Metal Finish:: New Copper Vein

Rustic appeal marries a charming western look that comes to light for fine interiors and exteriors with the Bonanza Pendant. A uniquely shaped fixture with 13 Ambra Siena Idalight panels, including a bottom diffuser. A wideband matches decorative hooks, accents, hardware and frame in a New Copper Vein finish. Handcrafted in Yorkville, New York at the foothills of the Adirondack Mountains, this pendant is available in custom sizes, styles, and finishes, as well as dimmable energy efficient lamping options such as LED. The 30-inch wide fixture is UL and cUL listed for dry and damp locations.