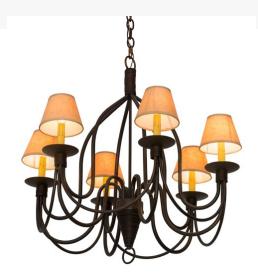

Item Weight:: 16.5 lbs.

Base Type:: E12

Quantity:: 6

Shape:: BA9

Wattage:: 40 Family:: Bell

Other Metal Finish:: Cimarron Bronze

An exquisite chandelier design comes to light with illuminating allure and charm. Six Ivory faux candle lights topped with Parchment shades are perched on bobeches, which are embraced with gracefully curved arms in a Cimarron Bronze finish. The overall height of this pendant ranges from 38 to 81 inches and the chain length can be easily adjusted in the field to accommodate your specific lighting application needs. Custom crafted by highly skilled artisans in our 180,000 square foot manufacturing facility in Yorkville, New York. Special sizes, finishes and diffuser colors available. UL and cUL listed for dry and damp locations.