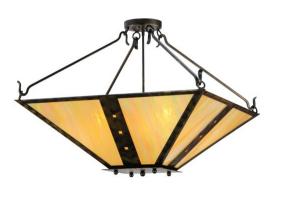

## **ADDITIONAL INFORMATION**

Dimensions and Weight

Lamping

Other

Availability:: Custom Crafted In Yorkville, New York Please Allow 56 Days Item Maximum Height:: 25" Item Length or Square:: 30" Square Item Width or Depth:: 43" Width Item Weight:: lbs. Base Type:: E26 Lens Color:: Beige Iridescent Glass Quantity:: 4 Shape:: A19 Wattage:: 40 Family:: Zandra Metal Finish:: Antique Black

Inspired by the Arts & Crafts design movement, Zandra is designed with an inverted Mission styled Beige Iridescent art glass diffuser that is complemented with a frame and hardware featured in an Antique Black finish. The shade is accented with miniature square geometric designs in the central bands and five decorative studs on the finial. This fixture is custom crafted at the manufacturing facility in Upstate New York, in the USA. Custom colors, sizes and styles are available, as well as dimmable energy-efficient lamping options. The fixture is UL and cUL listed.