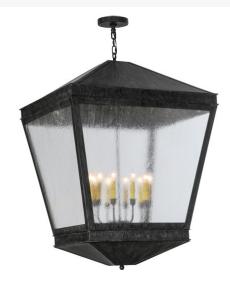

## **30"SQ MADELINE PENDANT | 144670**

Item Weight:: 85 lbs. Base Type:: E12

Lens Color:: Rainstone Idalight Lamping

Quantity:: 10 Shape:: B10 Wattage:: 60

Family:: Madeline Other Metal Finish:: Antique Iron Gate

Expert craftsmanship and a distinctive elegance come to light with a stunning classic lantern design that entices all to see. The exquisite Rainstone Idalight lens reveals 10 Ivory faux candlelights. This indoor/outdoor pendant is enhanced with an Antique Iron Gate finish. The overall height ranges from 47 to 142 inches as the chain length can be easily adjusted in the field to accommodate your specific lighting application needs. Custom crafted by highly skilled artisans in our 180,000 square foot manufacturing facility in Yorkville, New York. Lantern styles, metal finishes and fixture sizes can be customized to your needs. UL and cUL listed for dry, damp and wet locations.