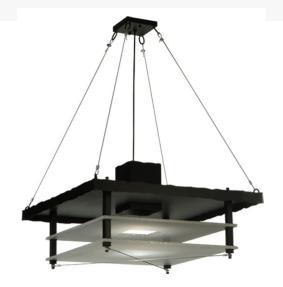

## **30"SQ ATLANTIS PENDANT | 118188**

## **ADDITIONAL INFORMATION**

**Availability::** Custom Crafted In Yorkville, New York Please Allow 56 Days

Item Minimum Height:: 42"
Item Maximum Height:: 42"

Dimensions and Weight

Item Length or Depth:: 42.5" Depth
Item Length or Square:: 30" Square
Item Width or Depth:: 42.5" Width

Item Weight:: 70 lbs.
Base Type:: E26

Lens Color:: Contrail Mist Idalight

Quantity:: 2 Shape:: MR16 Wattage:: 50

Family:: Atlantis
Metal Finish:: Blackwash

Lamping

Other

Energized by inventions that advocate reason, capitalism and individualism, Atlantis takes a contemporary approach to an industrial design. This pendant deploys thick layers of Contrail Mist Idalight with a Satin finish, connected with columns and hardware that are featured in a Blackwash finish. Wire suspensions provide additional support and a decorative touch. The fixture is custom crafted in the USA. Custom colors, styles, sizes and dimmable energy efficient lamping options such as LED are available. The pendant is UL and cUL listed for damp and dry locations.