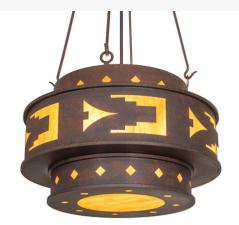

Item Weight:: 68 lbs.
Base Type:: E26

Lens Color:: Ambra Siena Idalight

Lamping

Quantity:: 4

Shape:: A19 Wattage:: 60

Other

Family:: Sandia
Metal Finish:: Rusty Nail

Stunning patterns and colors of Native American blankets and pottery have inspired this ceiling pendant, which features an Ambra Siena Idalight lens. The intricately styled shade offers arrowhead-style motifs and diamond accents in a Rusty Nail finish. This fixture fits well in entryways and dining spaces in fine homes and restaurants. The overall height ranges from 26 to 111 inches, as the chain length can be easily adjusted on location to accommodate your specific lighting application needs. The Sandia Pendant is included in our American-made, American-designed, handcrafted Southwest Collection, which is manufactured in Yorkville, New York. The pendant is UL and cUL listed for dry and damp locations.