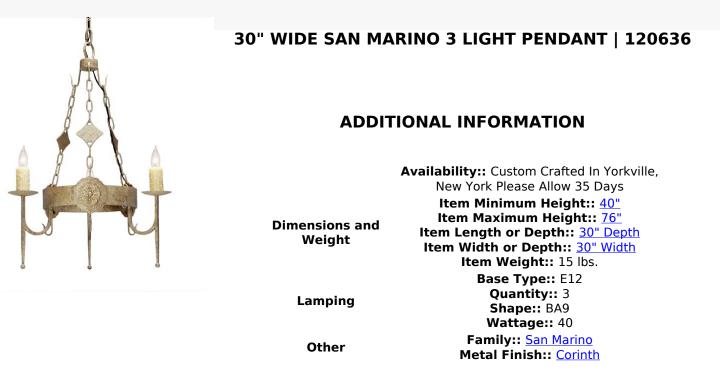

This classically styled chandelier is designed for the finest residential, hospitality and commercial interiors. Beautiful ambient lighting is delivered by 3 lvory faux candlelights perched on bobeches with ballpoint finials. Stylized diamond accents and floral medallions adorn this exquisite chandelier featured in a stunning Corinth finish. Custom crafted by expert artisans in our 180,000 square foot manufacturing facility in Yorkville, NY. Custom styles, colors, and sizes are available, as well as energy efficient lamping options such as LED. The 30-inch wide chandelier is UL and cUL listed for dry and damp locations.