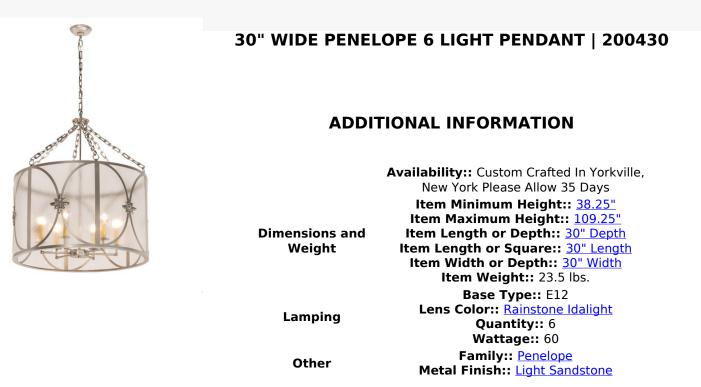

Superb American craftsmanship creates the beauty of fine lighting with the elegant Penelope pendant. A circular frame features a Rainstone Idalight diffuser which reveals six lvory colored faux candlelights. The fixture is a Light Sandstone finish and complemented with floral accents. The overall height ranges from 39 to 110 inches as the chain length can be easily adjusted in the field to accommodate your specific lighting application needs. Custom crafted by highly skilled artisans in our 180,000 square foot manufacturing facility in Yorkville, New York. Shade styles, metal finishes and pendant sizes can be customized. UL and cUL listed for dry and damp locations.