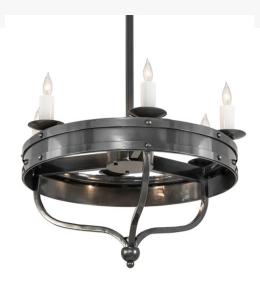

## 30" WIDE PARNELLA 6 LIGHT CHANDELIER | 215651

Item Weight:: 60 lbs.
Base Type:: E26

Lamping Quantity:: 6
Shape:: A19
Wattage:: 40

Other Family:: Parnella
Metal Finish:: Charcoal Grey

Custom crafted for the King or Queen in your castle, Parnella presents a touch of warm opulence blended with handsome styling. This chandelier offers an extraordinary design as sparkling illumination evokes from 6 White faux candlelights that adorn the perimeter of this solid ring with arms and accents in a Charcoal Gray finish. This fixture will make a design statement as a centerpiece in any room including an entryway, dining room, lobby, conference room and other locations. Handcrafted by highly skilled artisans in our 180,000 square foot manufacturing facility in Yorkville, New York. Available in custom sizes, styles and finishes. UL and cUL listed for dry and damp locations.