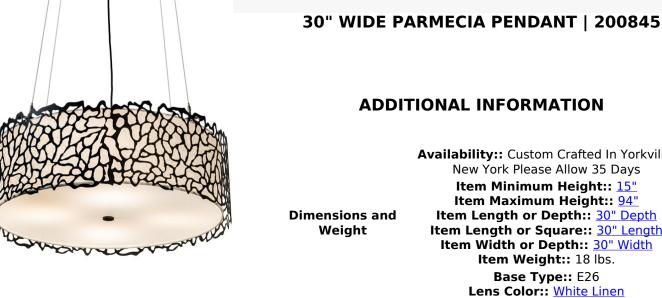

## **ADDITIONAL INFORMATION**

**Dimensions and** 

Lamping

Other

Availability:: Custom Crafted In Yorkville, New York Please Allow 35 Days Item Minimum Height:: 15" Item Maximum Height:: 94" Item Length or Depth:: 30" Depth Item Length or Square:: 30" Length Item Width or Depth:: 30" Width Item Weight:: 18 lbs. Base Type:: E26 Lens Color:: White Linen Quantity:: 4 Shape:: LED Wattage:: 15 Family:: Parmecia Metal Finish:: Black Textured

Parmecia reveals a dramatic intriguing design. This unique pendant evokes awe-inspiring details like a luxurious snakeskin handbag or posh pair of shoes. Textured Black finished accents highlight a White Linen shade which is enhanced with a Statuario Idalight bottom diffuser. The overall height ranges from 15 to 94 inches as the chain length can be easily adjusted in the field to accommodate your specific needs. Handcrafted in our 180,000 square manufacturing facility in Yorkville, New York. Diffuser styles, metal finishes and fixture sizes can be customized to meet your needs. UL and cUL listed for dry and damp locations however we do not recommend installing it in spaces that experience a large amount of moisture due to the fabric shade.