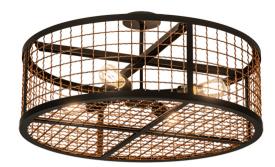

Wattage:: 21
Family:: Paloma Golpe

Other Metal Finish:: Flat Black Metallic Bronze

Discover a unique decorative look and industrial lighting design revealing an exposed 4 Edison-styled lamp configuration displayed from within. The custom-crafted ceiling fixture features a Flat Black Frame with a Metallic Bronze Weave-Tex caged frame. The Paloma Golpe Semi-Flushmount is included in our American-made, American-designed handcrafted Industrial Lighting Collection. Manufactured in Yorkville, NY. UL & cUL listed for dry and damp locations