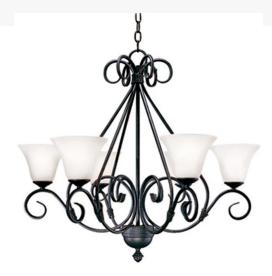

## 30" WIDE OLIVIA 6 LIGHT CHANDELIER | 129201

Base Type:: E26

Lens Color:: Frosted White Opal Glass

**Quantity::** 6 **Shape::** A19

Wattage:: 60
Family:: Olivia
Metal Finish:: Chestnut

Dimensions and Weight

Other

Lamping

A rich exquisite look is defined by the Olivia Wall Sconce. 6 Graceful White Frosted Glass shades are perched on bobeches. The shades are complemented with Iron Scrollwork in a Chestnut hand-applied finish. Custom crafted by highly skilled artisans in our 180,000 square foot manufacturing facility in Yorkville, New York. Shade colors, metal finishes and fixture sizes can be customized to your needs. UL and cUL listed for dry and damp locations.