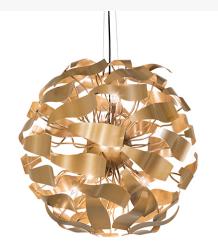

Lamping Base Type:: E12
Quantity:: 8
Shape:: BA9

Wattage:: 7LED Family:: Muette

Other Metal Finish:: Champagne Metallic

A remarkable abstract work of art. Give your home a modern artistic aura with this Champagne Metallic Chandelier. Spectacular in its avant-garde appearance, this artisanal chandelier boasts a cluster of metallic pieces that display nicely in the air with curved arms from a sputnik-like hub. Overall height ranges from 31 to 145 inches as the aircraft cable and cord can be adjusted in the factory. The Muette Chandelier is included in our American-made, American-designed, handcrafted Modern Collection. Manufactured in Yorkville, NY. UL and cUL listed for dry and damp locations.