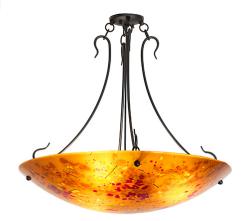

## 30" WIDE METRO FUSION BISCOTTI SEMI-FLUSHMOUNT | 26347

Item Weight:: 26 lbs.
Base Type:: E26

Lens Color:: AmberBlack Steamers

Quantity:: 3 Shape:: A19

Wattage:: 60
Family:: Metro Fusion
Metal Finish:: X Holes

Dimensions and Weight

Lamping

Other

Delizioso is the word for the Metro Fusion Biscotti inverted pendant fixture, an Amber Biscuit dish, sprinkled with chips and streamers of glass, hot fused together and then reheated to shape The shade fused and formed in a hot kiln and suspended from hardware finished in Black powder coat. Designed and created by artists and craftsmen, a fun contemporary fixture for your pleasure.