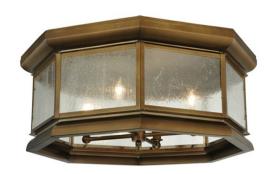

## **30" WIDE MANCHESTER FLUSHMOUNT | 129760**

Lens Color:: Clear Seeded Glass

Lamping Quantity:: 4
Shape:: BA9
Wattage:: 60

Other Family:: Manchester Metal Finish:: Brass

This classic ceiling fixture features a nautical inspired design. The Manchester octagon shaped flushmount reveals a Clear Seeded Glass lens that diffuses ambient illumination and is complemented with a Brass finish. Handmade by highly skilled artisans in our 180,000 square foot manufacturing facility in Yorkville, New York. Fixture sizes, lens colors, and metal finishes can be customized to your specifications. UL and cUL listed for dry and damp locations.