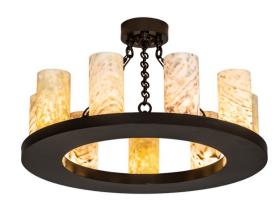

## 30" WIDE LOXLEY 9 LIGHT SEMI-FLUSHMOUNT | 213472

## **ADDITIONAL INFORMATION**

**Availability::** Custom Crafted In Yorkville, New York Please Allow 35 Days

Dimensions and Weight Item Width or Depth:: 30" Length Item Weight: 50 lbs.

Base Type:: E26

Lens Color:: White And Green Jadestone

Lamping Quantity:: 9
Shape:: B11

Wattage:: 40 Family:: <u>Loxley</u>

Other Metal Finish:: Timeless Bronze

Blending an elegant style with a classic distinguished look, Loxley is custom crafted with 9 White and Green Jadestone Cylindres. The ceiling fixture is featured in a Timeless Bronze finish. Ideal for lighting applications in dining areas, conference tables, lobbies and other residential, hospitality and commercial spaces. Handcrafted by highly skilled artisans in our 180,000 square foot manufacturing facility in Yorkville, New York. Diffuser colors, metal finishes and fixture sizes can be customized to your needs. UL and cUL listed for dry and damp locations.