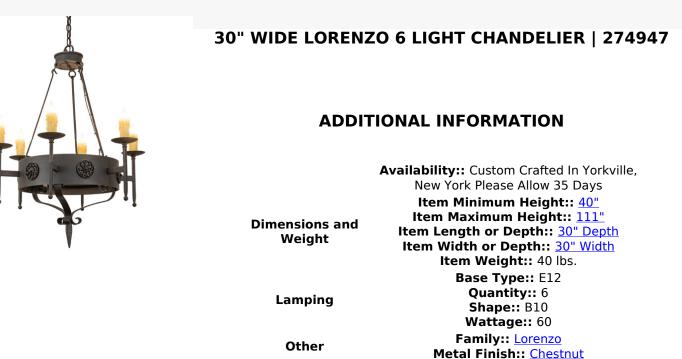

Lorenzo combines a rich charm and artistic look in this elegant lighting design. Floral medallions accentuate this stunning ceiling fixture, which is adorned with six exquisite lvory faux candlelights perched on bobeches. The fixture is enhanced with sturdy hardware in a Chestnut finish. It is ideal for entryways, dining areas, lobbies, and other rooms in various residential and commercial settings. The overall height ranges from 40 to 111 inches, as the chain length can be easily adjusted on location to accommodate your specific lighting application needs. The Lorenzo 6 Light Chandelier is included in our American-made, American-designed, handcrafted Gothic Lighting Collection and manufactured in Yorkville, New York. The fixture is UL and cUL listed for dry and damp locations.