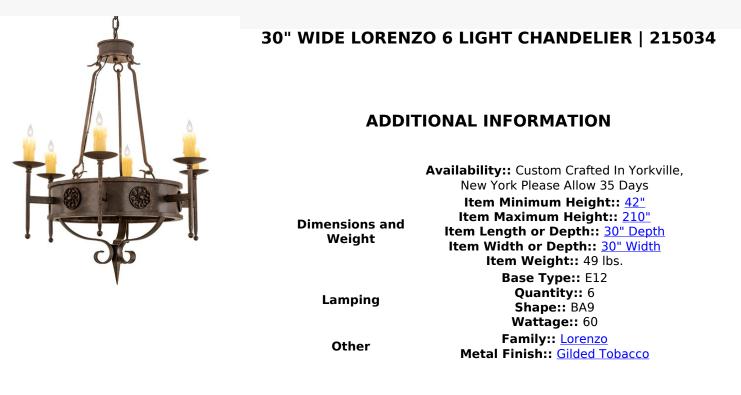

Lorenzo integrates a rich charm with a gothic/rustic look. Floral medallions accentuate this stunning chandelier adorned with six lvory faux candlelights perched on bobeches with ballpoint accents. The fixture is enhanced with Hand-Forged Iron scrollwork in a handsome Gilded Tobacco finish. Ideal for a variety of residential and commercial settings. The overall height ranges from 42 to 210 inches as the chain length can be easily adjusted in the field to accommodate your specific lighting application needs. Handcrafted in our 180,000 square manufacturing facility in Yorkville, New York. Candlelight colors, metal finishes and fixtures sizes can be customized to meet your needs. UL and cUL listed for damp and dry locations.