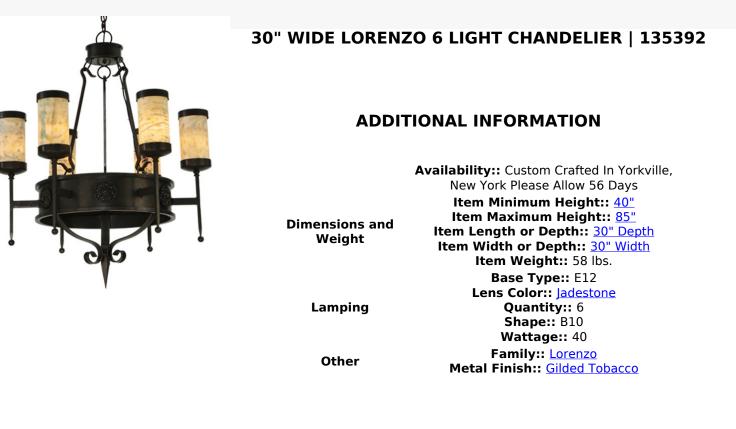

Combining rich charm and an artistic look, this Lorenzo steel chandelier features floral medallions and is adorned with 6 exquisite Jadestone Cylindres perched on bobeches with long ballpoint arms. The fixture is enhanced with sturdy, hand forged hardware and a scrolled finial featured in a handsome Gilded Tobacco finish. The fixture is ideal for entryways, dining areas, lobbies and other rooms in a variety of residential and commercial settings. The chandelier is handcrafted by highly skilled artisans in the USA. Options include dimmable energy efficient lamping, as well as custom sizes, styles and colors. The fixture is UL and cUL listed for damp and dry locations.