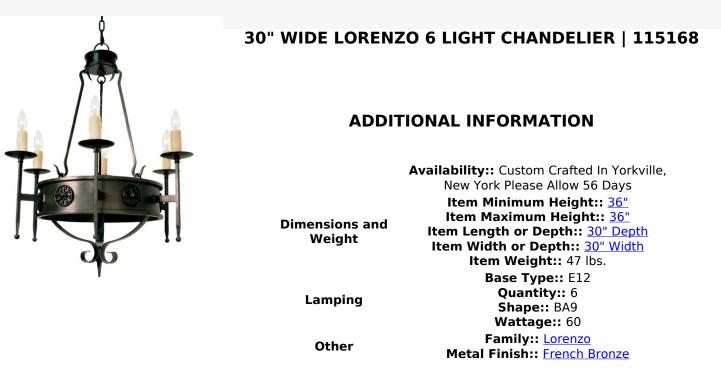

Lorenzo integrates a rich charm and artistic look. Floral medallions accentuate this stunning steel chandelier, which is adorned with six exquisite faux lvory candlelights perched on bobeches with long ballpoint accents. The fixture is enhanced with sturdy, detailed hardware and a scrolled finial featured in a handsome French Bronze finish. The fixture is ideal for entryways, dining areas, and other rooms in a variety of residential and commercial settings. The chandelier is handcrafted by our artisans in the USA. Options include dimmable energy efficient lamping, as well as custom sizes, styles and colors. The fixture is UL and cUL listed for damp and dry locations.