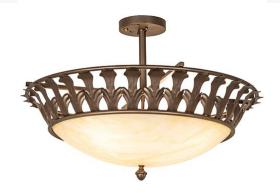

## 30" WIDE HAMPTON SEMI-FLUSHMOUNT | 252764

## ADDITIONAL INFORMATION

**Availability::** Custom Crafted In Yorkville, New York Please Allow 35 Days

Dimensions and Weight Item Width or Depth:: 30" Length Item Width or Depth:: 30" Width

Item Weight:: 19 lbs.
Base Type:: E26

Lens Color:: Creme Carrare Idalight

Lamping Quantity:: 4

Shape:: A19 Wattage:: 60 Family:: <u>Hampton</u>

Other Metal Finish:: Tyler Bronze

Capturing an elegant European design, this dazzling pendant is enhanced with miniature metal arches that adorn the perimeter. The stunning Creme Carrare Idalight shade is complemented with a finial, decorative accents, curved arms and hardware in a Tyler Bronze finish. Custom crafted in the USA, this ceiling fixture is available in custom sizes, styles, colors and dimmable energy efficient lamping options such as LED. This 30"" wide semi-flushmount is UL and cUL listed for damp and dry locations.