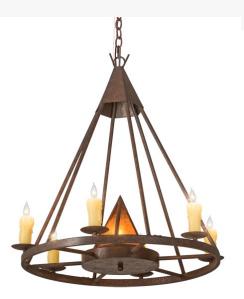

Family:: Desert Arrow

Metal Finish:: Rusty Nail

Other

7 Ivory faux candlelights line the perimeter of this chandelier, surrounding an Amber Mica arrow shaped diffuser in the center of the ring as the overall frame mimics the same arrowhead, teepee-like motif. Each faux candlelight is perched on bobeches which are hand finished in a Rusty Nail hue to match the frame and hardware. Handmade in Yorkville, NY, this chandelier is available in custom sizes, designs and colors. Dimmable energy efficient lamping such as LED are offered. The 28-inch wide chandelier is UL and cUL listed for dry and damp locations.