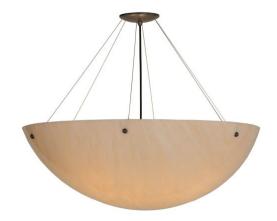

Item Weight:: 8 lbs. Base Type:: E26

Lens Color:: Fleshtone Idalight

Quantity:: 4 Shape:: A19 Wattage:: 60

Family:: Cypola

Other Metal Finish:: Timeless Bronze

A dramatic centerpiece that will highlight any room, Cypola reveals clean Fleshtone Idalight in a classic dome profile which is enhanced with decorative accents and hardware featured in a Timeless Bronze finish. Handcrafted in the USA, this 30-inch wide ceiling fixture is offered in custom colors, sizes and patterns, and with dimmable LED and standard lamping options. The architecturally styled pendant is UL and cUL listed for damp and dry locations.