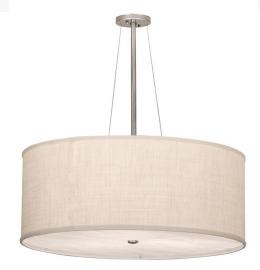

## 30" WIDE CILINDRO TEXTRENE PENDANT | 202436

Other

Designed with a curved profile and a clean architectural look. This appealing and versatile ceiling pendant reveals a sophisticated aesthetic. The Cilindro features an Eggshell Textrene shade enhanced with an Angelwing Idalight bottom diffuser. The hardware is featured in Nickel and White powder coated finishes. Custom crafted by highly skilled artisans in our 180,000 square foot manufacturing facility in Yorkville, New York. Custom sizes, finishes and diffuser colors available. UL and cUL listed for dry and damp locations however we do not recommend installing it in spaces that experience a large amount of moisture due to the fabric shade.