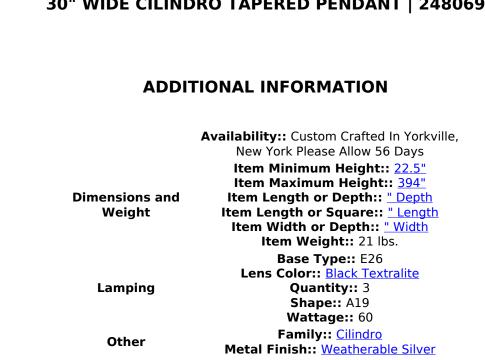

Designed with a round, tapered profile, this fascinating pendant defines a modern sophisticated aesthetic. The outer shade features Black TextraLite while the inner shade reveals White Textrene and is enhanced with a Statuario Idalight bottom diffuser. The stunning shade is enhanced with a metal frame and hardware featured in a Nickel powder coat finish. This fixture is custom crafted by highly skilled artisans at our 180,000 square foot manufacturing facility in Yorkville, New York. Custom sizes, styles and colors are available, as well as dimmable, energy efficient lamping options such as LED. The pendant is UL and cUL listed for damp and dry locations

## 30" WIDE CILINDRO TAPERED PENDANT | 248069