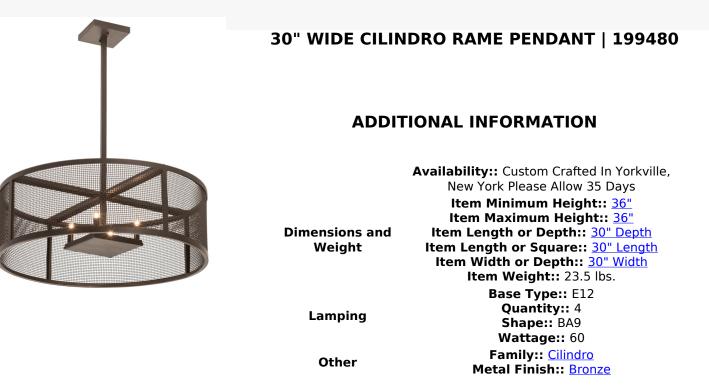

Discover a unique decorative look and industrial lighting design. A curvaceous Weave-Tex diffuser reveals four Complementary Faux Candlelights from within. Cilindro Rame offers solid hardware and a frame featured in a Bronze finish. The striking chandelier is ideal for illuminating entryways, ballrooms, and lobbies in hospitality and commercial locations. Inspired by boutiques, lounges, restaurants and other locations from Hilton Head Island, South Carolina, to West Palm Beach, Florida, to Dallas, Texas. The Cilindro Rame Pendant is included in our American-made, American-designed, handcrafted Industrial Lighting Collection and manufactured in Yorkville, New York. UL and cUL listed for dry and damp locations.