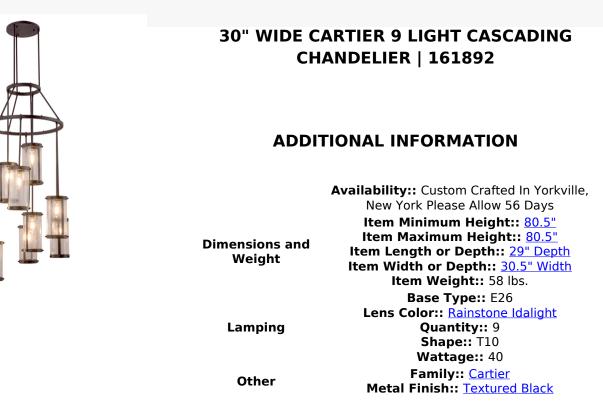

Spanning more than 6 feet from top to bottom, this multi-tiered Cartier Cascading chandelier renders an eye-catching transitional look. Handsome Rainstone Idalight shades are aligned in a staggered formation, suspended from two decorative rings and a round canopy while providing light at various levels. All hardware is featured in a Black Textured finish while beautiful ambient light evokes from nine decorative cylinders, ideal for lobbies, foyers, ballrooms, and large spaces. The fixture is custom crafted in our Upstate New York manufacturing facilities. Custom sizes, styles, colors, and dimmable energy-efficient lamping options are available.