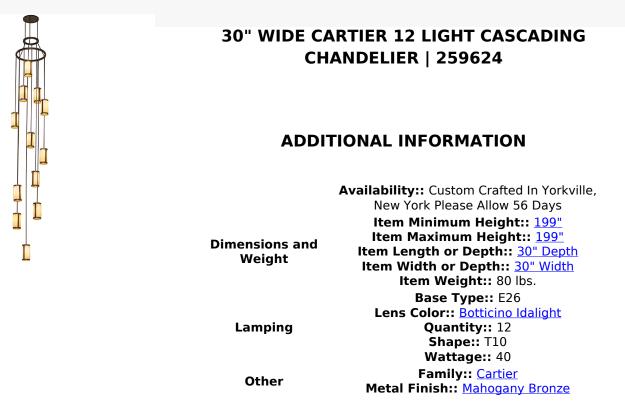

A two-tiered chandelier renders an eye-catching transitional look, spanning more than 16 feet from top to bottom. Handsome Botticino Idalight shades are aligned in a staggered formation, suspended from two decorative rings and a canopy while providing light at various levels. All hardware is hand-finished in Mahogany Bronze, while a warm glow evokes from 12 cascading decorative cylinders. Ideal for illuminating stairwells, entryways, lobbies, foyers, ballrooms, and other residential, hospitality, and commercial spaces. The Cartier Cascading Chandelier is featured in our American-made, American-designed, handcrafted Transitional Lighting Collection. Manufactured in Yorkville, NY. UL and cUL listed for dry and damp locations