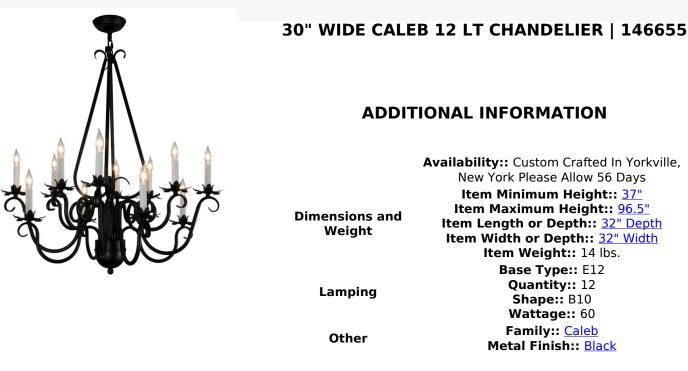

Exquisite grace and luxurious beauty blend to create the distinctive Caleb Chandelier. Adorning this elegant chandelier are 12 White faux candlelights perched on floral bobeches. The fixture is complemented with Hand-forged Iron scrolled arms in a bold Black finish. Perfect for an entryway, lobby, banquet hall or conference room. The overall height ranges from 37 to 97 inches as the chain length can be easily adjusted in the field to accommodate your specific lighting application needs. Handcrafted by highly skilled artisans in our 180,000 square foot manufacturing facility in Yorkville, New York. Candlelight colors, metal finishes and fixture sizes can be customized. UL and cUL listed for dry and damp locations.