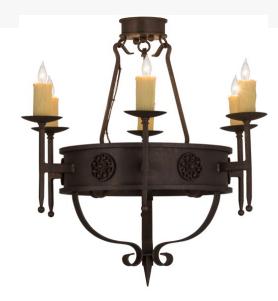

## 30" WIDE CALANDRA 6 LIGHT CHANDELIER | 160259

Calandra brings together a luxurious charm and a rich artistic look. Floral medallions accentuate this stunning steel chandelier featuring six exquisite faux candlelights. The fixture is enhanced with sturdy, detailed hardware and a scrolled finial featured in a handsome Gilded Tobacco finish. The fixture is ideal for entryways, dining areas, and other rooms in a variety of residential and commercial settings. The chandelier is handcrafted in our 180,000 square foot manufacturing facility in Yorkville, New York. Custom designs, styles, sizes and dimmable energy efficient lamping such as LEDs are available. This fixture is UL and cUL listed for damp and dry locations.