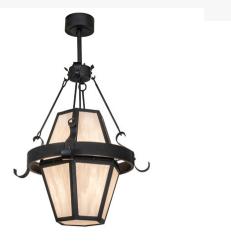

## 30" WIDE BONANZA PENDANT | 274428 **ADDITIONAL INFORMATION** Availability:: Custom Crafted In Yorkville, New York Please Allow 35 Days Item Minimum Height:: 50" Item Maximum Height:: 50" **Dimensions and** Item Length or Depth:: <u>30" Depth</u> Weight Item Length or Square:: 30" Length Item Width or Depth:: 30" Width Item Weight:: 42 lbs. Base Type:: E26 Lens Color:: Fleshtone Idalight Quantity:: 8 Lamping Shape:: A19 Wattage:: 60 Family:: Bonanza

Metal Finish:: Costello Black

Other

Rustic appeal marries a charming Western look that comes to light for fine interiors and exteriors with the Bonanza Pendant. This uniquely shaped fixture features Fleshtone Idalight panels, including a bottom light diffuser. A wideband matches decorative hooks, accents, hardware, and a frame in a Costello Black finish. The Bonanza Pendant is included in our American-made, American-designed, handcrafted Western Lighting Collection and manufactured in Yorkville, New York. The fixture is UL and cUL listed for dry and damp locations. Designed for Edit Home Interior Designs in McKinney, Texas, for a cattle ranch in Texas.