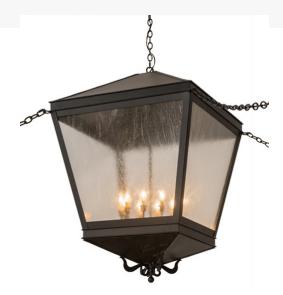

## 30" SQUARE MADELINE PENDANT | 179164

This stunning classic lantern design comes to light with expert craftsmanship and distinctive elegance. The exquisite Clear Seeded Glass lantern reveals 10 complementary faux candlelights. The pendant is enhanced with a frame and hardware featured in a Blackwash finish. Overall height ranges from 55 to 147 inches as the chain length can be easily adjusted in the field. Anti-sway chains ensure the effect of wind load in a porte-cochere or breezeway is minimized. The Madeline Pendant is featured in our American-made, American-designed, handmade Traditional Lighting Collection. Manufactured in Yorkville, NY. UL & cUL listed for dry, damp and wet locations.