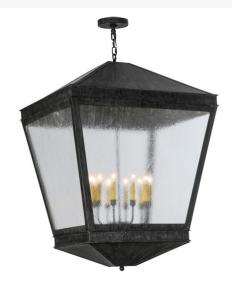

## **30" SQUARE MADELINE PENDANT | 144668**

Item Weight:: 76 lbs.
Base Type:: E12

Lens Color:: Rainstone Idalight
Lamping Quantity:: 10

Quantity:: 10 Shape:: BA9 Wattage:: 60

Other Family:: Madeline
Metal Finish:: Antique Iron Gate

Expert craftsmanship and a distinctive elegance come to light with a stunning classic lantern design that entices all to see. The exquisite Rainstone Idalight lens reveals 10 Ivory faux candlelights. This indoor/outdoor pendant is enhanced with an Antique Iron Gate finish. Custom crafted in our 180,000 square foot manufacturing facility in Yorkville, NY. Lantern styles, metal finishes and sizes can be customized. UL and cUL listed for dry, damp and wet locations.