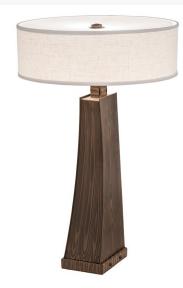

Base Type:: E26

Lens Color:: Off White TextreneStatuario

Idalight
Quantity:: 2

Lamping

Shape:: A19 Wattage:: 60 Family:: Sophia

Other

Metal Finish:: Hazelnut Acacia Glossy

Push the envelope with a cool, contemporary design with an arc-like profile and a warm Hazelnut Acacia Glossy finish. An Off-White Textrene shade with a Statuario Idalight bottom diffuser crowns this unique lamp base while beautiful ambient illumination is delivered. Perfect for living rooms, lobbies, guest suites, and other residential, hospitality, and commercial spaces. This Sophia Crinkle Table Lamp is included in our American-made, American-designed, handcrafted Modern Lighting Collection. Manufactured in Yorkville, NY. UL and cUL listed for dry locations.