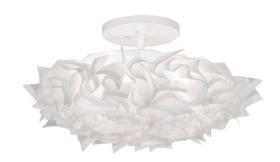

## 30.5" WIDE PAPER MERINGUE SOUTHLAND FLUSHMOUNT | 245493

Lens Color:: White
Quantity:: 3

Shape:: A19 Wattage:: 12 LED

Other Family:: Paper Meringue Southland
Metal Finish:: White Powdercoat

A mouthwatering celebration of modern elegance in fine lighting. A delicious touch of White Paper Swirls like Frosted Topping on a Lemon Meringue Pie is enhanced with a White Powder Coat finish. The Paper Meringue Southland Flushmount is featured in our American designed, handcrafted Southland Lighting Collection. UL and cUL listed for dry and damp locations. This stunning fixture is featured at the Southland Casino in West Memphis, Arkansas.