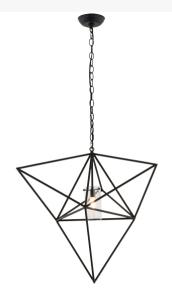

## 29"W GEOMETRIC PENDANT | 157864

Item Weight:: 12.5 lbs.

Base Type:: G9

Quantity:: 1
Shape:: T4 HALO
Wattage:: 60
Family:: Geometric
Metal Finish:: Black

Lamping

**Dimensions and** 

Weight

Other

An intricate gyroscope inspired our openwork structure, which features an elaborate frame custom built of Solid Steel around a Clear glass cylindrical nucleus of a single lamp that illuminates from the core of this unique pendant. The hardware is featured in a Black finish and custom crafted in the USA. Custom colors, styles, sizes and dimmable energy efficient lamping options are available.