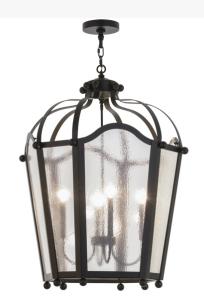

## **29"W CITADEL 4 LT PENDANT | 158236**

Item Weight:: 63 lbs.
Base Type:: CNDL

Lens Color:: Clear Seedy Glass

Quantity:: 1 Shape:: BA9 Wattage:: 40

Other Family:: <u>Citadel</u>
Metal Finish:: <u>Textured Black</u>

Utilizing a blend of old world craftsmanship and 21st century technology, the ever-popular Citadel brings home unsurpassed quality and value as it is handcrafted by our artisans in an American factory in Upstate New York. Evoking a dramatic effect, ambient light is diffused through Clear Seeded glass which is complemented with an appealing design and a frame finished in a stunning Black. Custom options include various sizes, colors, designs and dimmable energy efficient lamping options.