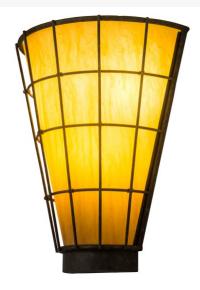

## **28"W LANAI WALL SCONCE | 121547**

## **ADDITIONAL INFORMATION**

**Availability::** Custom Crafted In Yorkville, New York Please Allow 56 Days

Item Minimum Height:: 33.5"
Item Maximum Height:: 33.5"

Dimensions and Weight Item Length or Depth:: 12.5" Depth Item Length or Square:: 12.5" Length Item Width or Depth:: 28" Width

Item Weight:: 26 lbs.
Base Type:: GU24

Lens Color:: Amber Quartz Idalight
Lamping Quantity:: 3

Quantity:: 3 Shape:: A19 Wattage:: 12 LED Family:: <u>Lanai</u>

Other Metal Finish:: Capri

Designers and architects will relish this tapered geometric grid design. An Amber Quartz Idalight lens is complemented with decorative accents and frame in a Capri finish. Handcrafted by artisans in our 180,000 square foot manufacturing facility in Yorkville, New York. Custom colors, styles and sizes are available. UL and cUL listed for damp and dry locations.