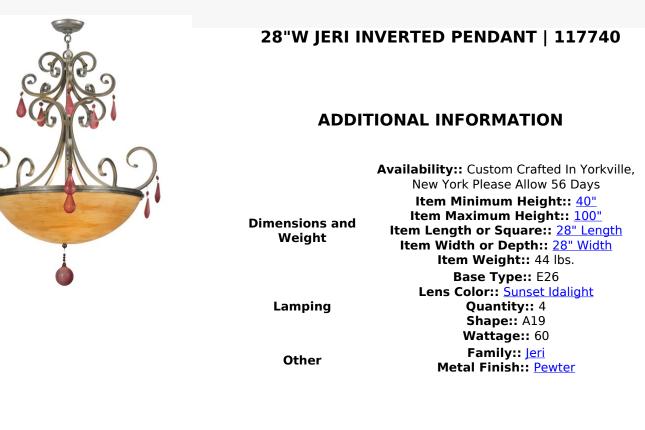

Graceful elegance and luxurious sophistication are reflected in this alluring lighting masterpiece. This lovely inverted pendant renders an exquisite design featuring a handpainted Sunset Idalight shade which is adorned with complementary handpainted Red Teardrop Pendalogs and Orb finial. The shade is enhanced with Hand Forged Iron Scrollwork in a Pewter finish. The sumptuous pendant is perfect for illuminating lobbies, dining rooms and other spaces. Custom sizes, styles and colors are available, as well as dimmable energy efficient lamping options such as LED. The 28-inch wide fixture is UL and cUL listed for dry and damp locations.