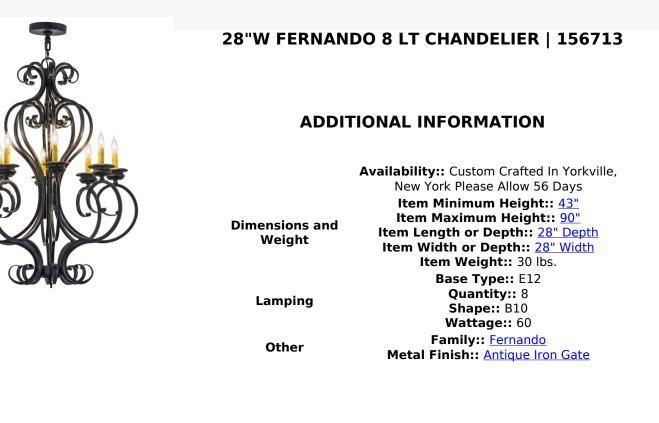

Beauty and grace come to light with this elegant chandelier highlighted with an elaborate scroll design. 8 Amber faux candlelights are perched on distinctive bobeches featured in a tasteful Antique Iron Gate finish. Perfect to illuminate fine homes, hotels, restaurants and other residential and commercial spaces. This classic decorative lighting fixture complements any interior design. Handcrafted in our manufacturing facilities in the USA, Fernando is available in a variety of custom sizes, finishes and dimmable energy efficient lamping options such as LED. The 28-inch wide chandelier is UL and cUL listed for damp and dry locations.