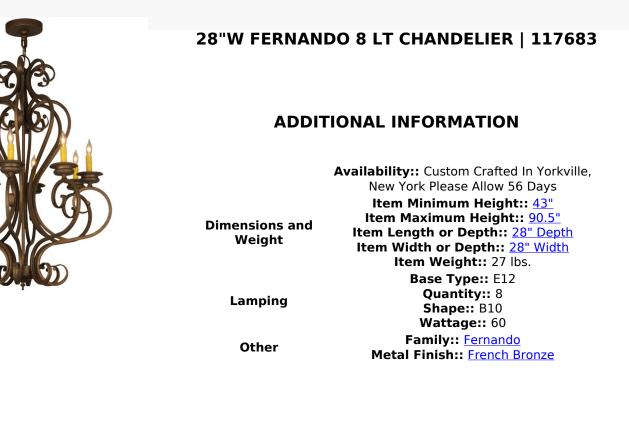

Beauty and grace come to light with this elegant chandelier highlighted with an elaborate scroll design. 8 Amber faux candlelights are perched on distinctive bobeches featured in a tasteful French Bronze finish. Perfect to illuminate nearly any room in fine homes, hotels, restaurants and other residential and commercial spaces. This classic decorative lighting fixture complements any interior design. Handcrafted in our manufacturing facilities in the USA, Fernando is available in a variety of custom sizes, finishes and dimmable energy efficient lamping options such as LED. The 28-inch wide chandelier is UL and cUL listed for damp and dry locations.