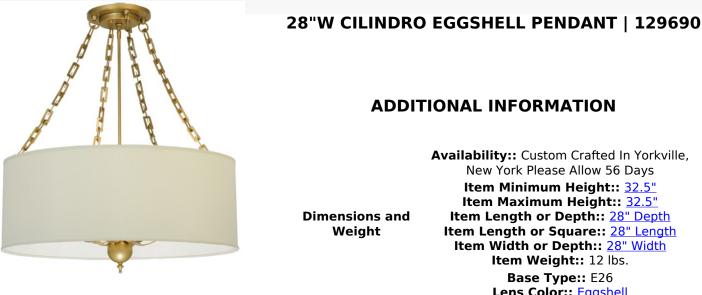

## **ADDITIONAL INFORMATION** Availability:: Custom Crafted In Yorkville, New York Please Allow 56 Days Item Minimum Height:: 32.5" Item Maximum Height:: 32.5" Item Length or Depth:: 28" Depth Item Length or Square:: <u>28" Length</u> Item Width or Depth:: 28" Width Item Weight:: 12 lbs. Base Type:: E26 Lens Color:: Eggshell Quantity:: 6 Lamping Shape:: A19 Wattage:: 60 Family:: Cilindro Other Metal Finish:: Gold

Defined by an appealing look of luxury and elegance, this curvaceous shade is crafted with a clean styled Eggshell Textrene shade which is complemented with a finial, chain-link and hardware featured in a Gold finish. This fixture was created by the hands of artisans at our 180,000 square foot manufacturing facility in Yorkville, New York. Custom sizes, styles and colors are available, as well as dimmable, energy efficient lamping options. UL and cUL listed for damp and dry locations.